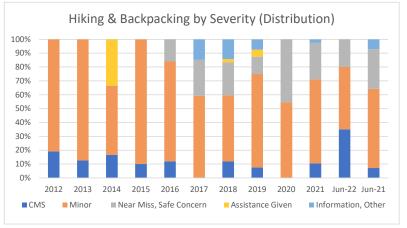

|                           | 2012 | 2013 | 2014 | 2015 | 2016 | 2017 | 2018 | 2019 | 2020 | 2021 | Jun-22 | Jun-21 |
|---------------------------|------|------|------|------|------|------|------|------|------|------|--------|--------|
| CMS                       | 5    | 4    | 1    | 1    | 3    | 0    | 5    | 3    | 0    | 4    | 7      | 1      |
| Minor                     | 21   | 28   | 3    | 9    | 18   | 16   | 20   | 27   | 6    | 23   | 9      | 8      |
| Near Miss, Safe Concern   | 0    | 0    | 0    | 0    | 4    | 7    | 10   | 5    | 5    | 10   | 4      | 4      |
| Assistance Given          | 0    | 0    | 2    | 0    | 0    | 0    | 1    | 2    | 0    | 0    | 0      | 0      |
| Information, Other        | 0    | 0    | 0    | 0    | 0    | 4    | 6    | 3    | 0    | 1    | 0      | 1      |
| Total                     | 26   | 32   | 6    | 10   | 25   | 27   | 42   | 40   | 11   | 38   | 20     | 14     |
| CMS %                     | 19%  | 13%  | 17%  | 10%  | 12%  | 0%   | 12%  | 8%   | 0%   | 11%  | 35%    | 7%     |
| Minor %                   | 81%  | 88%  | 50%  | 90%  | 72%  | 59%  | 48%  | 68%  | 55%  | 61%  | 45%    | 57%    |
| Near Miss, Safe Concern % | 0%   | 0%   | 0%   | 0%   | 16%  | 26%  | 24%  | 13%  | 45%  | 26%  | 20%    | 29%    |
| Assistance Given %        | 0%   | 0%   | 33%  | 0%   | 0%   | 0%   | 2%   | 5%   | 0%   | 0%   | 0%     | 0%     |
| Information, Other %      | 0%   | 0%   | 0%   | 0%   | 0%   | 15%  | 14%  | 8%   | 0%   | 3%   | 0%     | 7%     |