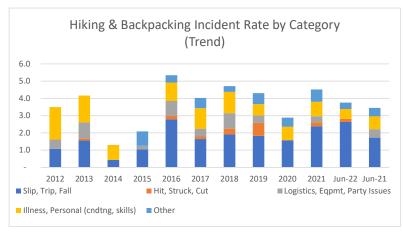

| Through June 2 | 20 | )22 |
|----------------|----|-----|
|----------------|----|-----|

|                                    | 2012 | 2013 | 2014 | 2015 | 2016 | 2017 | 2018 | 2019 | 2020 | 2021 | Jun-22 | Jun-21 |
|------------------------------------|------|------|------|------|------|------|------|------|------|------|--------|--------|
| Slip, Trip, Fall                   | 1.1  | 1.6  | 0.4  | 1.0  | 2.8  | 1.6  | 1.9  | 1.8  | 1.6  | 2.4  | 2.6    | 1.7    |
| Hit, Struck, Cut                   | -    | 0.1  | -    | -    | 0.2  | 0.1  | 0.3  | 0.8  | -    | 0.2  | 0.2    | -      |
| Logistics, Eqpmt, Party Issues     | 0.5  | 0.9  | -    | 0.2  | 0.9  | 0.4  | 0.9  | 0.4  | -    | 0.4  | -      | 0.5    |
| Illness, Personal (cndtng, skills) | 1.9  | 1.6  | 0.9  | -    | 1.1  | 1.2  | 1.2  | 0.6  | 0.8  | 0.8  | 0.6    | 0.7    |
| Other                              | -    | -    | -    | 0.8  | 0.4  | 0.6  | 0.3  | 0.6  | 0.5  | 0.7  | 0.4    | 0.5    |
| Total                              | 3.5  | 4.2  | 1.3  | 2.1  | 5.3  | 4.0  | 4.7  | 4.3  | 2.9  | 4.5  | 3.8    | 3.5    |
| Slip, Trip, Fall                   | 31%  | 38%  | 33%  | 50%  | 52%  | 41%  | 40%  | 43%  | 55%  | 53%  | 70%    | 50%    |
| Hit, Struck, Cut                   | 0%   | 3%   | 0%   | 0%   | 4%   | 4%   | 7%   | 18%  | 0%   | 5%   | 5%     | 0%     |
| Logistics, Eqpmt, Party Issues     | 15%  | 22%  | 0%   | 10%  | 16%  | 11%  | 19%  | 10%  | 0%   | 8%   | 0%     | 14%    |
| Illness, Personal (cndtng, skills) | 54%  | 38%  | 67%  | 0%   | 20%  | 30%  | 26%  | 15%  | 27%  | 18%  | 15%    | 21%    |
| Other                              | 0%   | 0%   | 0%   | 40%  | 8%   | 15%  | 7%   | 15%  | 18%  | 16%  | 10%    | 14%    |