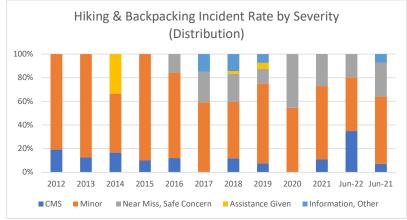

|                         | 2012 | 2013 | 2014 | 2015 | 2016 | 2017 | 2018 | 2019 | 2020 | 2021 | Jun-22 | Jun-21 |
|-------------------------|------|------|------|------|------|------|------|------|------|------|--------|--------|
| CMS                     | 0.7  | 0.5  | 0.2  | 0.2  | 0.6  | -    | 0.6  | 0.3  | -    | 0.5  | 1.3    | 0.2    |
| Minor                   | 2.8  | 3.6  | 0.6  | 1.9  | 3.8  | 2.4  | 2.2  | 2.9  | 1.6  | 2.7  | 1.7    | 2.0    |
| Near Miss, Safe Concern | -    | -    | -    | -    | 0.9  | 1.0  | 1.1  | 0.5  | 1.3  | 1.2  | 0.8    | 1.0    |
| Assistance Given        | -    | -    | 0.4  | -    | -    | -    | 0.1  | 0.2  | -    | -    | -      | -      |
| Information, Other      | -    | -    | -    | -    | -    | 0.6  | 0.7  | 0.3  | -    |      | -      | 0.2    |
| Total                   | 3.5  | 4.2  | 1.3  | 2.1  | 5.3  | 4.0  | 4.7  | 4.3  | 2.9  | 4.5  | 3.8    | 3.5    |
| CMS                     | 19%  | 13%  | 17%  | 10%  | 12%  | 0%   | 12%  | 8%   | 0%   | 11%  | 35%    | 7%     |
| Minor                   | 81%  | 88%  | 50%  | 90%  | 72%  | 59%  | 48%  | 68%  | 55%  | 61%  | 45%    | 57%    |
| Near Miss, Safe Concern | 0%   | 0%   | 0%   | 0%   | 16%  | 26%  | 24%  | 13%  | 45%  | 26%  | 20%    | 29%    |
| Assistance Given        | 0%   | 0%   | 33%  | 0%   | 0%   | 0%   | 2%   | 5%   | 0%   | 0%   | 0%     | 0%     |
| Information, Other      | 0%   | 0%   | 0%   | 0%   | 0%   | 15%  | 14%  | 8%   | 0%   | 0%   | 0%     | 7%     |