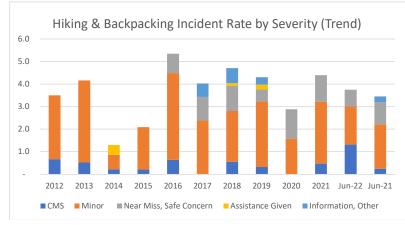

|                         | 2012 | 2013 | 2014 | 2015 | 2016 | 2017 | 2018 | 2019 | 2020 | 2021 | Jun-22 | Jun-21 |
|-------------------------|------|------|------|------|------|------|------|------|------|------|--------|--------|
| CMS                     | 0.7  | 0.5  | 0.2  | 0.2  | 0.6  | -    | 0.6  | 0.3  | -    | 0.5  | 1.3    | 0.2    |
| Minor                   | 2.8  | 3.6  | 0.6  | 1.9  | 3.8  | 2.4  | 2.2  | 2.9  | 1.6  | 2.7  | 1.7    | 2.0    |
| Near Miss, Safe Concern | -    | -    | -    | -    | 0.9  | 1.0  | 1.1  | 0.5  | 1.3  | 1.2  | 0.8    | 1.0    |
| Assistance Given        | -    | -    | 0.4  | -    | -    | -    | 0.1  | 0.2  | -    | -    | -      | -      |
| Information, Other      | -    | -    | -    | -    | -    | 0.6  | 0.7  | 0.3  | -    |      | -      | 0.2    |
| Total                   | 3.5  | 4.2  | 1.3  | 2.1  | 5.3  | 4.0  | 4.7  | 4.3  | 2.9  | 4.5  | 3.8    | 3.5    |
| CMS                     | 19%  | 13%  | 17%  | 10%  | 12%  | 0%   | 12%  | 8%   | 0%   | 11%  | 35%    | 7%     |
| Minor                   | 81%  | 88%  | 50%  | 90%  | 72%  | 59%  | 48%  | 68%  | 55%  | 61%  | 45%    | 57%    |
| Near Miss, Safe Concern | 0%   | 0%   | 0%   | 0%   | 16%  | 26%  | 24%  | 13%  | 45%  | 26%  | 20%    | 29%    |
| Assistance Given        | 0%   | 0%   | 33%  | 0%   | 0%   | 0%   | 2%   | 5%   | 0%   | 0%   | 0%     | 0%     |
| Information, Other      | 0%   | 0%   | 0%   | 0%   | 0%   | 15%  | 14%  | 8%   | 0%   | 0%   | 0%     | 7%     |