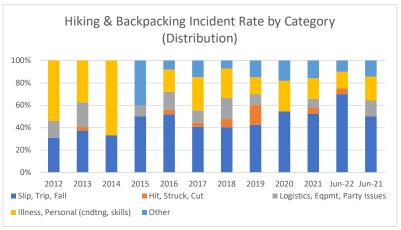

| Through June 2 | 20 | )22 |
|----------------|----|-----|
|----------------|----|-----|

|                                    | 2012 | 2013 | 2014 | 2015 | 2016 | 2017 | 2018 | 2019 | 2020 | 2021 | Jun-22 | Jun-21 |
|------------------------------------|------|------|------|------|------|------|------|------|------|------|--------|--------|
| Slip, Trip, Fall                   | 1.1  | 1.6  | 0.4  | 1.0  | 2.8  | 1.6  | 1.9  | 1.8  | 1.6  | 2.4  | 2.6    | 1.7    |
| Hit, Struck, Cut                   | -    | 0.1  | -    | -    | 0.2  | 0.1  | 0.3  | 0.8  | -    | 0.2  | 0.2    | -      |
| Logistics, Eqpmt, Party Issues     | 0.5  | 0.9  | -    | 0.2  | 0.9  | 0.4  | 0.9  | 0.4  | -    | 0.4  | -      | 0.5    |
| Illness, Personal (cndtng, skills) | 1.9  | 1.6  | 0.9  | -    | 1.1  | 1.2  | 1.2  | 0.6  | 0.8  | 0.8  | 0.6    | 0.7    |
| Other                              | -    | -    | -    | 0.8  | 0.4  | 0.6  | 0.3  | 0.6  | 0.5  | 0.7  | 0.4    | 0.5    |
| Total                              | 3.5  | 4.2  | 1.3  | 2.1  | 5.3  | 4.0  | 4.7  | 4.3  | 2.9  | 4.5  | 3.8    | 3.5    |
| Slip, Trip, Fall                   | 31%  | 38%  | 33%  | 50%  | 52%  | 41%  | 40%  | 43%  | 55%  | 53%  | 70%    | 50%    |
| Hit, Struck, Cut                   | 0%   | 3%   | 0%   | 0%   | 4%   | 4%   | 7%   | 18%  | 0%   | 5%   | 5%     | 0%     |
| Logistics, Eqpmt, Party Issues     | 15%  | 22%  | 0%   | 10%  | 16%  | 11%  | 19%  | 10%  | 0%   | 8%   | 0%     | 14%    |
| Illness, Personal (cndtng, skills) | 54%  | 38%  | 67%  | 0%   | 20%  | 30%  | 26%  | 15%  | 27%  | 18%  | 15%    | 21%    |
| Other                              | 0%   | 0%   | 0%   | 40%  | 8%   | 15%  | 7%   | 15%  | 18%  | 16%  | 10%    | 14%    |