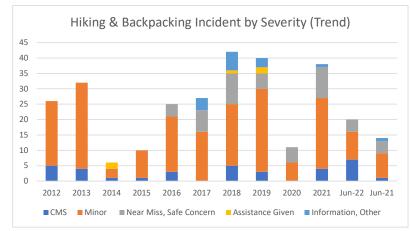

|                           | 2012 | 2013 | 2014 | 2015 | 2016 | 2017 | 2018 | 2019 | 2020 | 2021 | Jun-22 | Jun-21 |
|---------------------------|------|------|------|------|------|------|------|------|------|------|--------|--------|
| CMS                       | 5    | 4    | 1    | 1    | 3    | 0    | 5    | 3    | 0    | 4    | 7      | 1      |
| Minor                     | 21   | 28   | 3    | 9    | 18   | 16   | 20   | 27   | 6    | 23   | 9      | 8      |
| Near Miss, Safe Concern   | 0    | 0    | 0    | 0    | 4    | 7    | 10   | 5    | 5    | 10   | 4      | 4      |
| Assistance Given          | 0    | 0    | 2    | 0    | 0    | 0    | 1    | 2    | 0    | 0    | 0      | 0      |
| Information, Other        | 0    | 0    | 0    | 0    | 0    | 4    | 6    | 3    | 0    | 1    | 0      | 1      |
| Total                     | 26   | 32   | 6    | 10   | 25   | 27   | 42   | 40   | 11   | 38   | 20     | 14     |
| CMS %                     | 19%  | 13%  | 17%  | 10%  | 12%  | 0%   | 12%  | 8%   | 0%   | 11%  | 35%    | 7%     |
| Minor %                   | 81%  | 88%  | 50%  | 90%  | 72%  | 59%  | 48%  | 68%  | 55%  | 61%  | 45%    | 57%    |
| Near Miss, Safe Concern % | 0%   | 0%   | 0%   | 0%   | 16%  | 26%  | 24%  | 13%  | 45%  | 26%  | 20%    | 29%    |
| Assistance Given %        | 0%   | 0%   | 33%  | 0%   | 0%   | 0%   | 2%   | 5%   | 0%   | 0%   | 0%     | 0%     |
| Information, Other %      | 0%   | 0%   | 0%   | 0%   | 0%   | 15%  | 14%  | 8%   | 0%   | 3%   | 0%     | 7%     |