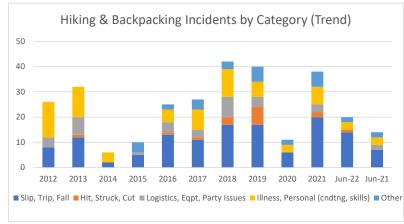

|                                         | 2012 | 2013 | 2014 | 2015 | 2016 | 2017 | 2018 | 2019 | 2020 | 2021 | Jun-22 | Jun-21 |
|-----------------------------------------|------|------|------|------|------|------|------|------|------|------|--------|--------|
| Slip, Trip, Fall                        | 8    | 12   | 2    | 5    | 13   | 11   | 17   | 17   | 6    | 20   | 14     | 7      |
| Hit, Struck, Cut                        |      | 1    |      |      | 1    | 1    | 3    | 7    |      | 2    | 1      | 0      |
| Logistics, Eqpt, Party Issues           | 4    | 7    |      | 1    | 4    | 3    | 8    | 4    |      | 3    |        | 2      |
| Illness, Personal (cndtng, skills)      | 14   | 12   | 4    |      | 5    | 8    | 11   | 6    | 3    | 7    | 3      | 3      |
| Other                                   |      |      |      | 4    | 2    | 4    | 3    | 6    | 2    | 6    | 2      | 2      |
| Total                                   | 26   | 32   | 6    | 10   | 25   | 27   | 42   | 40   | 11   | 38   | 20     | 14     |
| Slip, Trip, Fall %                      | 31%  | 38%  | 33%  | 50%  | 52%  | 41%  | 40%  | 43%  | 55%  | 53%  | 70%    | 50%    |
| Hit, Struck, Cut %                      | 0%   | 3%   | 0%   | 0%   | 4%   | 4%   | 7%   | 18%  | 0%   | 5%   | 5%     | 0%     |
| Logistics, Equipment, Party Issues %    | 15%  | 22%  | 0%   | 10%  | 16%  | 11%  | 19%  | 10%  | 0%   | 8%   | 0%     | 14%    |
| Illness, Personal (condition, skills) % | 54%  | 38%  | 67%  | 0%   | 20%  | 30%  | 26%  | 15%  | 27%  | 18%  | 15%    | 21%    |