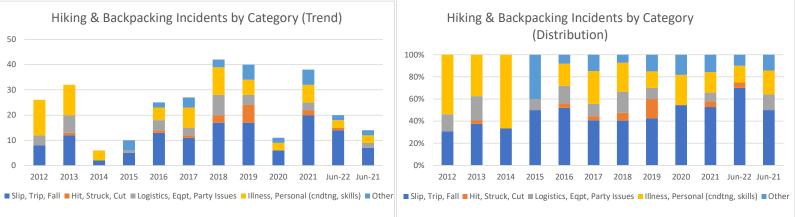

|                                         | 2012 | 2013 | 2014 | 2015 | 2016 | 2017 | 2018 | 2019 | 2020 | 2021 | Jun-22 | Jun-21 |
|-----------------------------------------|------|------|------|------|------|------|------|------|------|------|--------|--------|
| Slip, Trip, Fall                        | 8    | 12   | 2    | 5    | 13   | 11   | 17   | 17   | 6    | 20   | 14     | 7      |
| Hit, Struck, Cut                        |      | 1    |      |      | 1    | 1    | 3    | 7    |      | 2    | 1      | 0      |
| Logistics, Eqpt, Party Issues           | 4    | 7    |      | 1    | 4    | 3    | 8    | 4    |      | 3    |        | 2      |
| Illness, Personal (cndtng, skills)      | 14   | 12   | 4    |      | 5    | 8    | 11   | 6    | 3    | 7    | 3      | 3      |
| Other                                   |      |      |      | 4    | 2    | 4    | 3    | 6    | 2    | 6    | 2      | 2      |
| Total                                   | 26   | 32   | 6    | 10   | 25   | 27   | 42   | 40   | 11   | 38   | 20     | 14     |
| Slip, Trip, Fall %                      | 31%  | 38%  | 33%  | 50%  | 52%  | 41%  | 40%  | 43%  | 55%  | 53%  | 70%    | 50%    |
| Hit, Struck, Cut %                      | 0%   | 3%   | 0%   | 0%   | 4%   | 4%   | 7%   | 18%  | 0%   | 5%   | 5%     | 0%     |
| Logistics, Equipment, Party Issues %    | 15%  | 22%  | 0%   | 10%  | 16%  | 11%  | 19%  | 10%  | 0%   | 8%   | 0%     | 14%    |
| Illness, Personal (condition, skills) % | 54%  | 38%  | 67%  | 0%   | 20%  | 30%  | 26%  | 15%  | 27%  | 18%  | 15%    | 21%    |